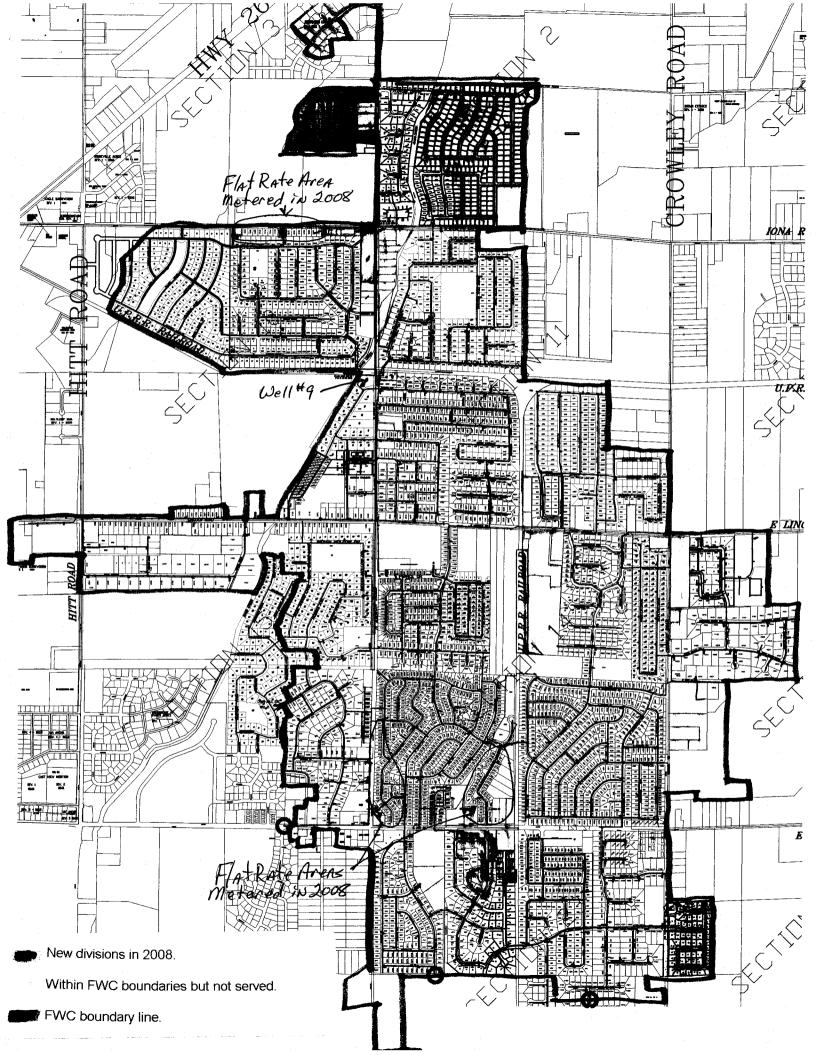

## **COMPANY INFORMATION**

| 1 Give full name of utility                                          | Falls Water Co., Inc.                    |              |
|----------------------------------------------------------------------|------------------------------------------|--------------|
| Telephone Area Code                                                  | (208) 522-1300                           |              |
| E-mail address                                                       | scott1@fallswater.com                    |              |
| 2 Date of Organization                                               | 1/9/1959                                 |              |
| 3 Organized under the laws of the state of                           | Idaho                                    |              |
| 4 Address of Principal Office (number & street)                      | 2180 N Deborah Dr                        |              |
| 5 P.O. Box (if applicable)                                           |                                          |              |
| 6 City                                                               | Idaho Falls                              |              |
| 7 State                                                              | Idaho                                    |              |
| 8 Zip Code                                                           | 83401                                    |              |
| 9 Organization (proprietor, partnership, corp.)                      | Corporation                              |              |
| 10 Towns, Counties served                                            | Bonneville County and portions of Ammon, | Idaho        |
|                                                                      | 1 2000 2000 2000                         |              |
|                                                                      | · · · · · · · · · · · · · · · · · · ·    |              |
| 11 Are there any affiliated companies?                               | No                                       |              |
| If yes, attach a list with names, addresses                          | & descriptions. Explain any services     |              |
| provided to the utility.                                             |                                          |              |
| 12 Contact Information                                               | Name                                     | Phone No.    |
| President (Owner)                                                    | Brent Johnson                            | 208-709-2669 |
| Vice President                                                       | Jay Johnson                              | 208-589-4560 |
| Secretary                                                            | Paul Johnson                             | 208-709-7160 |
| General Manager                                                      | K. Scott Bruce                           | 208-522-1300 |
| Complaints or Billing                                                | K. Scott Bruce                           | 208-522-1300 |
| Engineering                                                          | Tony Wise                                | 208-522-1300 |
| Emergency Service                                                    | Tony Wise                                | 208-522-1300 |
| Accounting                                                           | K. Scott Bruce                           | 208-522-1300 |
| 13 Were any water systems acquired during the                        | year or any additions/deletions made     |              |
| to the service area during the year?                                 | Yes                                      |              |
| If yes, attach a list with names, addresses provided to the utility. | & descriptions. Explain any services     |              |
| 14 Where are the Company's books and records                         | s kept?                                  |              |
| Street Address                                                       | 2180 N Deborah Dr                        |              |
| City                                                                 | Idaho Falls                              |              |
| State                                                                | Idaho                                    |              |
| Zip                                                                  | 83401                                    |              |
|                                                                      | <u> </u>                                 |              |